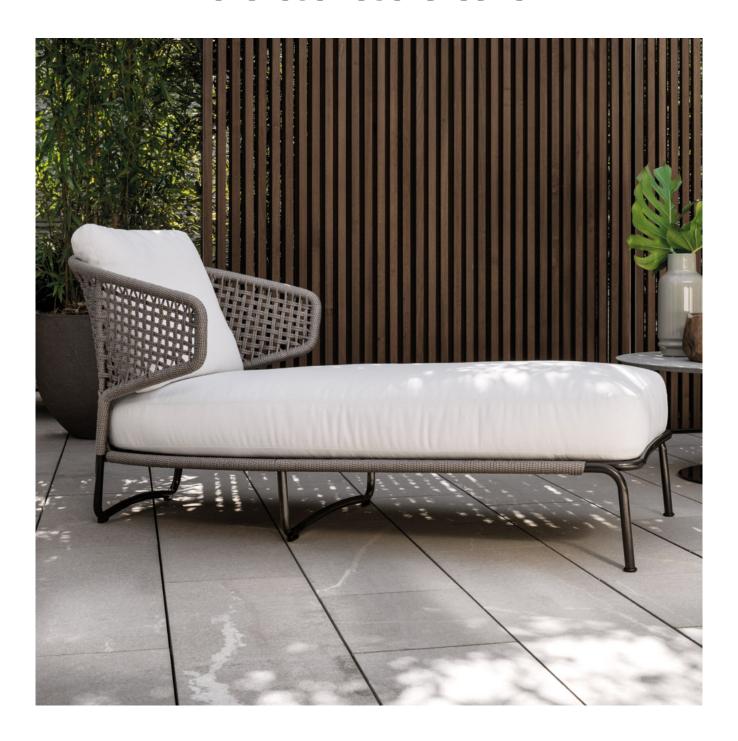

#### **DESCRIPTION**

Aston is a family of individual pieces, including a sofa, daybed, armchairs, poufs and chairs, custom-designed to furnish homes and public spaces with style and elegance, allowing the conversation to continue between indoor and outdoor.

#### **FEATURES**

- metal structure
- structure cover in braided polypropylene cord
- strcuture cover available in light grey or dark brown
- eco-friendly and water-repellent cushions
- · covers are removeable
- · optional rain cover

### **DIMENSIONS**

• W 29 7/8" x D 63" x H 28 3/8" x SH 16 1/2"

www.minima.us

215 922 2002

sales@minima.us