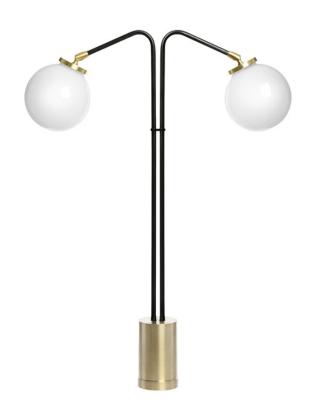

## **DESCRIPTION**

An elegant contemporary light, this sculptural light is both modern and retro. The base is machined from a solid brass block and is reassuringly heavy. Its twin aesthetic makes it a standout piece. The opal glass diffusers emits an even light making it perfect for desks and bedsides.

## **FEATURES**

available in bronze with satin brass base and opal glass shades

## **DIMENSIONS**

• 16"W x 5"D x 24"H

www.minima.us

215 922 2002

sales@minima.us

131 & 118-120 N 3rd Street Philadelphia, PA 19106