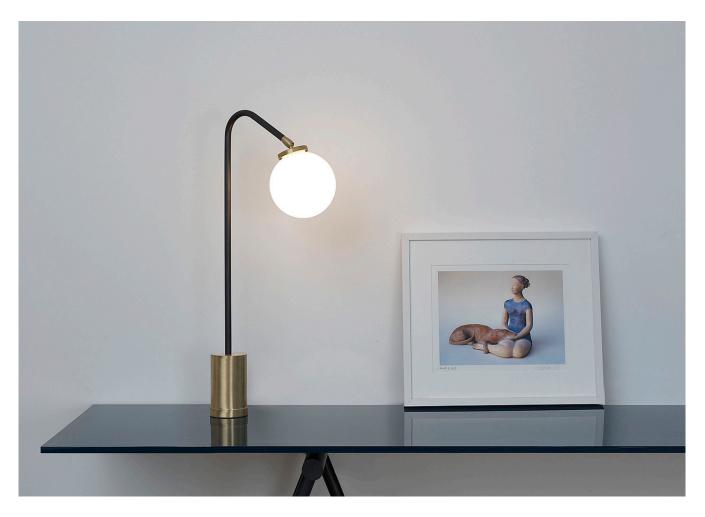

## Array Table Lamp

### DESCRIPTION

An elegant contemporary light, this sculptural light is both modern and retro. The base is machined from a solid brass block and is reassuringly heavy. The opal glass spheres emit an even light making it perfect for desks, bedsides and side tables.

#### **FEATURES**

- finishes are bronze with satin brass base or satin nickel
- opal glass shade

#### **DIMENSIONS**

• 23"H x 12"W x 5"D

www.minima.us

215 922 2002

sales@minima.us

131 & 118-120 N 3rd Street Philadelphia, PA 19106