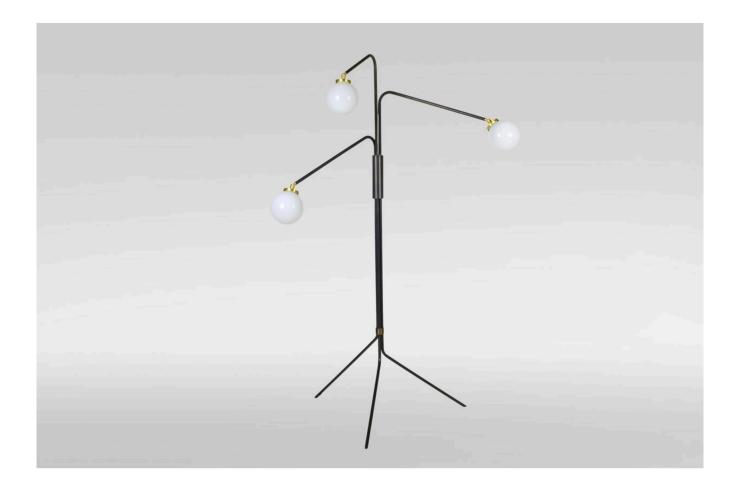

#### **DESCRIPTION**

This sculptural light is both modern and retro. Its distinctive form with multiple arms furnish a space with great style. The metalwork is brass, then bronzed and hand waxed which contrasts with the brass detailing. The moveable glass spheres give a wonderful diffuse glow and creates a beautiful soft glow at night.

#### **FEATURES**

- bronze base with satin brass details and opal glass shades
- bronze base with satin nickel details and black cotton shades with silver lining
- polished nickel base and dove grey silk shades with dark grey lining

### **DIMENSIONS**

• 29"W x 24"D x 61"H