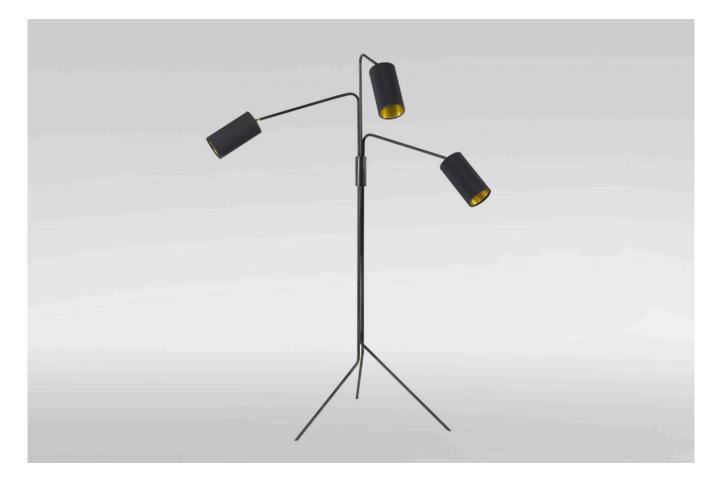

## DESCRIPTION

Both modern and retro, the Array with rotating arms and shades allow the aesthetic to be tweaked on site. The metalwork is brass, then bronzed and hand waxed which contrasts with the brass detailing. The shades give it a modern feel to the retro arms and are exquisitely hand made.

## **FEATURES**

- bronze base with satin brass details and black cotton shades with gold lining
- bronze base with satin nickel details and black cotton shades with silver lining
- polished nickel base and dove grey silk shades with dark grey lining

## **DIMENSIONS**

• 95"W x 28"D x 61"H

sales@minima.us

131 & 118-120 N 3rd Street Philadelphia, PA 19106