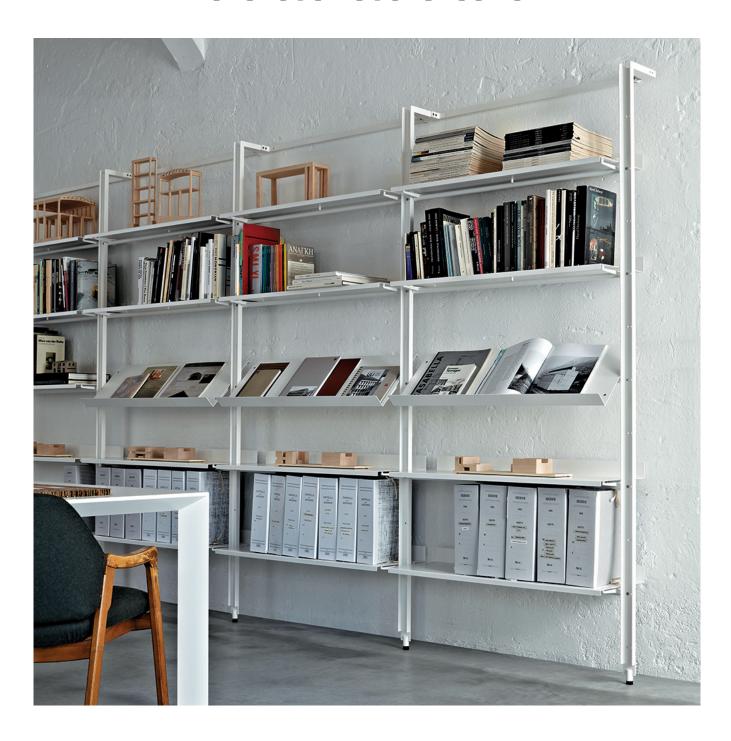

#### **DESCRIPTION**

Thanks to the range of finishes and solutions, together with the very essential design, Armida interprets every kind of lifestyles. The structural design of the Armida allows the uprights to transfer weight to the floor enabling the system to support substantial loads.

### **FEATURES**

- drawn-steel upright in arctic grey, matt white or matt black
- shelves in metal, toughened glass opaque, opaque extra clear
- wooden drawer unit, available in white or black
- storage unit with MDF structure arctic grey, white or black finish
- · toughened glass doors in matt black or matt white finish