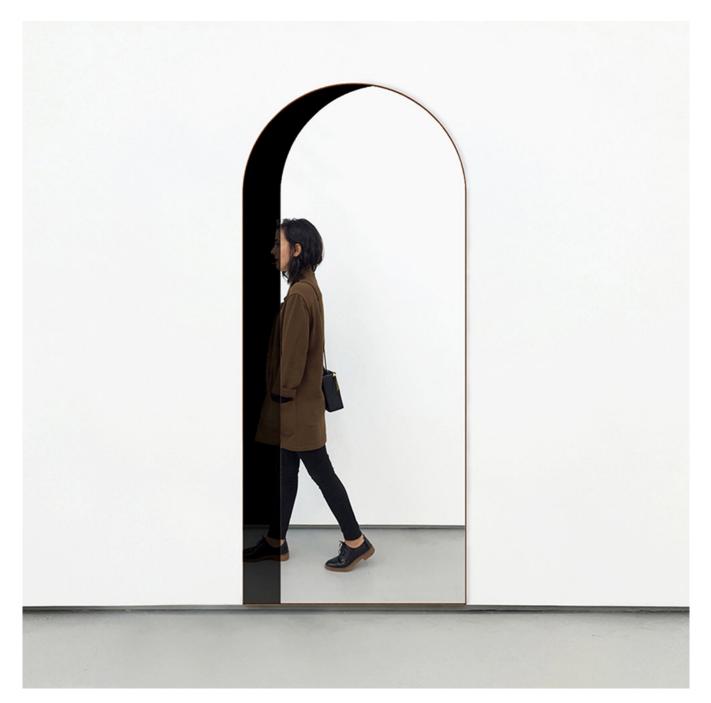

## Archway Floor Mirror

Bower

### DESCRIPTION

The Arch Mirror brings one of the most ancient, classic architectural elements into any room. In addition, the effect of this mirror is strikingly realistic, seemingly opening a doorway through the wall, magically creating an opening into another space.