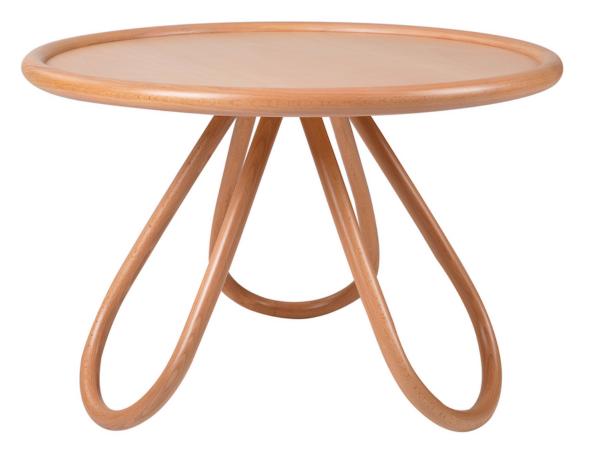

## Arch Coffee Table

### DESCRIPTION

Three inclined support points, made of steam bent beech, give movement and lightness to a coffee table that can be flexibly used in the various living areas. The top is available in a wood or a glass version, both surrounded by a steam bent beech edge. It expresses the company's production, with a significant touch of modern taste.

### FEATURES

- bent beech-wood frame
- available with a beech plywood or "stopsol" glass tabletop