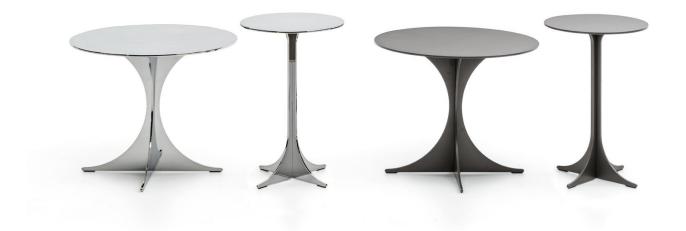

## **DIMENSIONS**

Made of a single type of material, in the polished chromed metal and in the varnished Malt-colored satin metal finish versions, Anish is characterized by the frame of the stand designed by four criss-crossing legs, featuring a laser cutout that draws a semi-circle. There are two heights and diameters available.

With its harmonic design, the Anish coffee table enhances the range of sculptural elements offered by the brand.

• Ø 11.8" x H 17.7" Ø 19.6" x H 15.7"