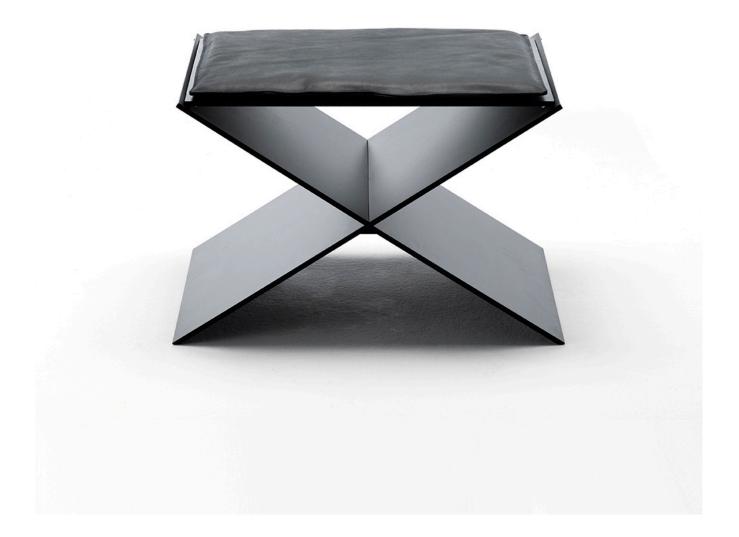

## DESCRIPTION

An elegant, sculptural, minimalist design that thrives on the precision of its lines and the high quality of its materials.

## **FEATURES**

- available for indoor and outdoor with frame in 8mm thick aluminum plates with matt black epoxy powder coating RAL-K7 9017
- base consisting of two intersecting milled plates, stabilized by a joint screwed under the structure and top glued through grafts
- indoor cushion: padding in polyurethane foam with fabric or leather upholstery
- outdoor cushion: padding with open cell structure polyurethane foam DRYFEEL S with outdoor fabric upholstery only
- both versions are non-removable.