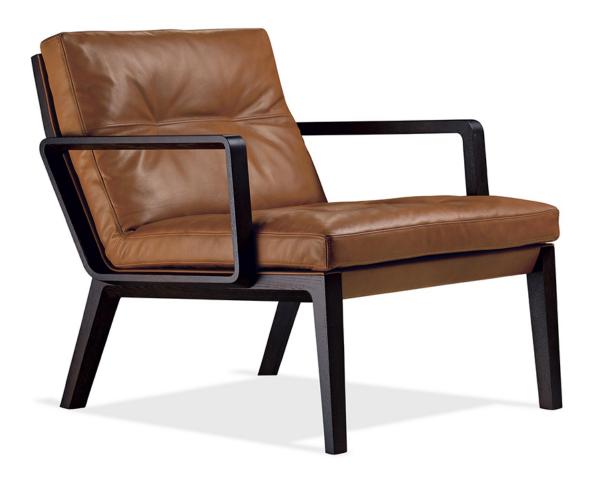

#### **DESCRIPTION**

Inviting upholstery, soft leather with integrated piping, wood delicately shaped towards the inside complement each other to create a fine armchair. Simplicity as a highly complex art. Andoo looks familiar and excitingly new at the same time. It comes with a high or low back, with or without armrests and a footstool if desired. The solid wood frame is available in nutwood, oak or oak stained wengé.

#### **FEATURES**

- solid wood frame in oak, oak stained wengé, and American nut wood
- · fixed upholstered seat and back cushions
- ticking sewn into chambers with down filling and cold cure foam core
- teflon glides for stone and carpet floors, felt glides for wooden floors