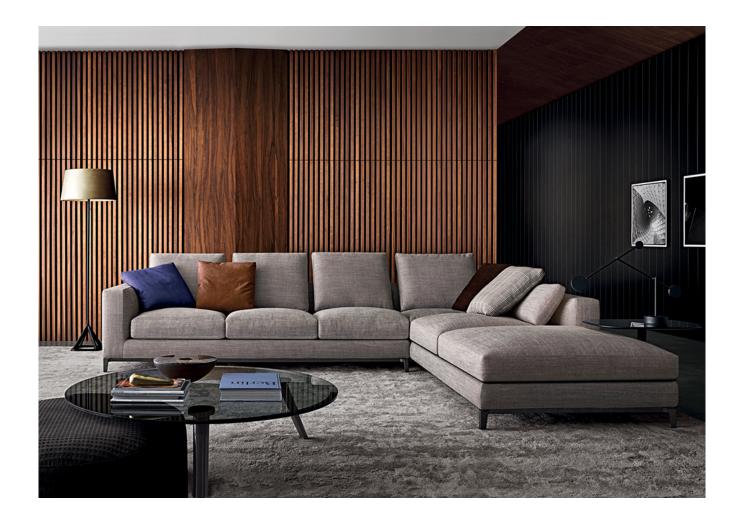

#### **DESCRIPTION**

Andersen seems to float above the floor! Thanks to the slight inclination of the seat and the inviting softness of its cushions, it provides the utmost in comfort. These qualities of restrained elegance make Andersen the ideal marriage of design and classic perfection, ready to infuse a room with modern, minimal-chic sophistication.

#### **FEATURES**

- upholstery available in a range of fabrics and leathers
- slender, elegant feet in pewter-colored finish, an exclusive Minotti studio shade
- · available with quilted seat cushions
- armchair, ottoman and bench also available