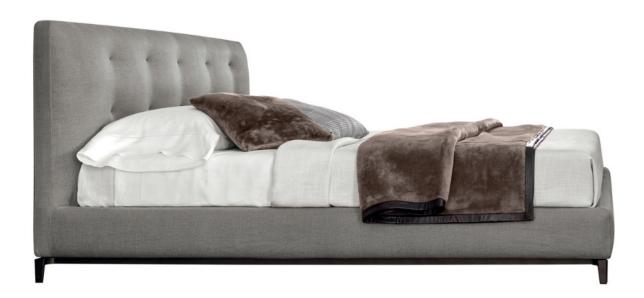

#### **DESCRIPTION**

The aesthetic value of the Andersen features balanced lines and raised frame with elegant feet in pewter-colored finish. The linear headboard is generously padded, winning this bed extra points in the comfort category. Thanks to its understated elegance, it is at home in any setting and reflects different style statements, depending on the upholstery material selected.

#### **FEATURES**

- upholstery available in a range of fabrics and leathers
- feet in ultra-glossy pewter-colored finish
- · queen and kings size