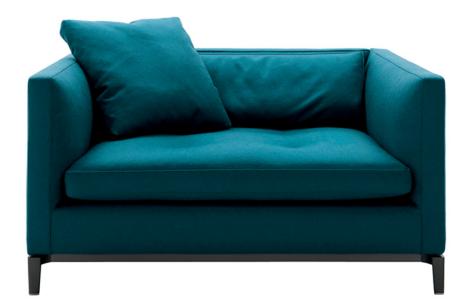

## Andersen Lovechair

Rodolfo Dordoni

### **DESCRIPTION**

Set apart by its unusual size and show-stopping presence, the Andersen Lovechair is destined to play a leading roles wherever it appears; and it looks equally inviting in all the exclusive fabrics and leather upholstery from the Minotti Collection. The seat is lightly quilted. This piece can stand alone or pairs amiably with the pouf of the same name and design DNA.

### **FEATURES**

- upholstery available in a range of fabrics and leathers
- slender, elegant feet in pewter-colored finish, an exclusive Minotti studio shade
- armchair, ottoman also available