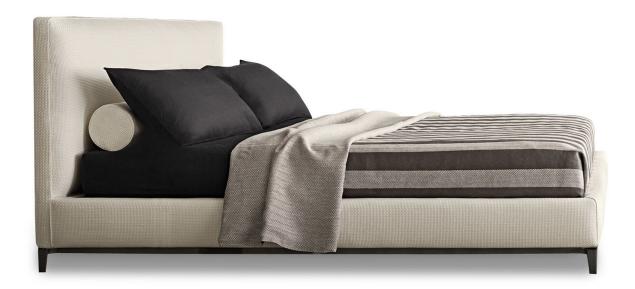

## **DESCRIPTION**

The aesthetic value of the Andersen features balanced lines and raised frame with elegant feet in pewter-colored finish. The linear headboard is generously padded, winning this bed extra points in the comfort category. Thanks to its understated elegance, it is at home in any setting and reflects different style statements, depending on the upholstery material selected.

## **FEATURES**

- upholstery available in a range of fabrics and leathers
- feet in ultra-glossy pewter-colored finish