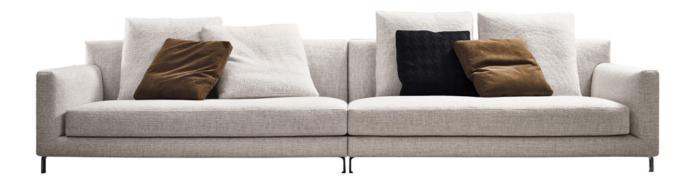

#### **DESCRIPTION**

The Allen sofa is a perfect example of what Minotti means by "sofa." It is defined by its smooth lines and proportions, its added height from the floor, and the functionality of its dimensions, without sacrificing soft lines and rounded shapes, especially where the arms are concerned.

#### **FEATURES**

- upholstery available in a range of fabrics and leathers
- the feet, describe a sinuous line in a glossy pewter color (a shade created by Minotti studio) seen in profile when the sofa is viewed from the front, while the flat surface is visible when the sofa is viewed from the back or side
- chaise longue, sofa-chaise longue, corner sofa and stool available