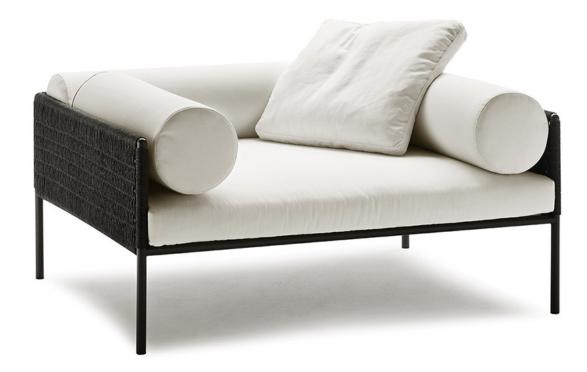

## Agra

**David Lopez Quincoces** 

#### **DESCRIPTION**

Perfect proportions, neoclassic elegance, and oriental appeal for the new Agra sofa and armchair.

#### **FEATURES**

- indoor version: tubular steel frame
- seat cushions in different density polyurethane foam
- Leather or fabric upholstery
- outdoor version: tubular frame in stainless steel with matt satin finish or with a galvanizing base
- seat cushions and bolster backrests and armrests cushions padded with open cell structure polyurethane foam
- cushions covered with heat- sealed waterproof fabric
- for both versions, upholstery fully removable by zippers and velcro fastenings

### **DIMENSIONS**

• W 47.2" x D 39.4" x H 23.2"

www.minima.us

215 922 2002

sales@minima.us