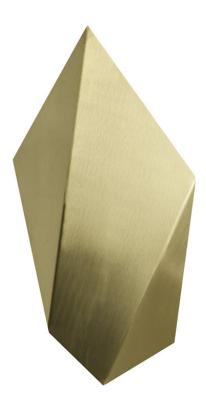

### DESCRIPTION

Designed as an abstract leaf, shaped with two simple folds. It suits group installations and the rotatable shade allows for the shapes to be played with. The quality of the hand finishing is superb and on each face the direction of the finishing alters slightly adding to the quality.

### **FEATURES**

· available in two finishes, satin nickel and satin brass

#### **DIMENSIONS**

• 8"W x 3"D x 15"H

www.minima.us

215 922 2002

sales@minima.us

131 & 118-120 N 3rd Street Philadelphia, PA 19106