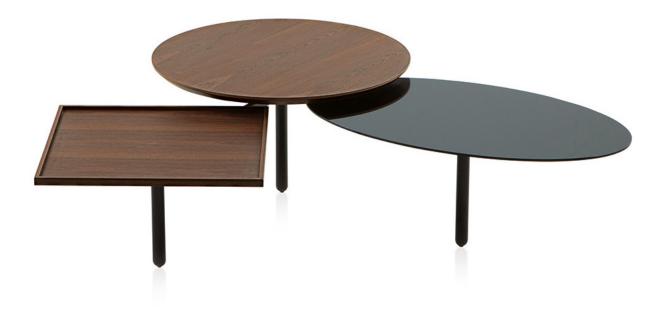

#### **DESCRIPTION**

A piece that plays on unexpected movements and elaborate finishes. 3Table is a hinged table with black metal legs consisting of an oval black back-painted glass top, a round and a square top made from lauro preto wood. Thanks to the invisible chains linking the surfaces, you can open and close this sculptural table to find the perfect conformation, and adapt it to the spatial and functional requirements of any setting. The oval and square surfaces can revolve around the round one, which remains in the centre like a planet surrounded by its satellites. All 3 tops can also turn on themselves, making it easier to serve tea or cocktails.

#### **FEATURES**

- · Black metal legs
- Black back-painted glass top
- lauro preto wood round and square top